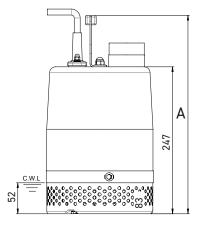

| X-SMART 400 | 333 |
|-------------|-----|
| X-SMART 750 | 361 |

unit : mm C.W.L : Continuous running water level L.W.L : Lowest running water level

PRORIL PUMPS CORPORATION WWW.PRORIL.COM