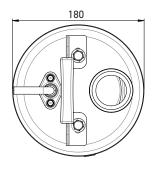

| X-SMART 400 | 333 |
|-------------|-----|
| X-SMART 750 | 361 |

unit : mm C.W.L : Continuous running water level L.W.L : Lowest running water level

PRORIL PUMPS CORPORATION WWW.PRORIL.COM