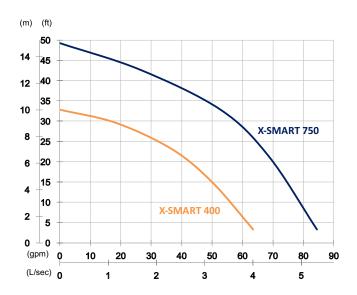

## Stainless Steel Pump X-SMART 400/750

**Dewatering Pump** 

Dewatering Pump

|                  | X-SMART 400                  | X-SMART 750                    |
|------------------|------------------------------|--------------------------------|
| OUTPUT           | 0.4 kW (0.5 HP)              | 0.75 kW (1 HP)                 |
| OUTLET           | 2" (50 mm)                   | 2" (50 mm)                     |
| SOLID<br>PASSAGE | 5.5 mm                       | 7 mm                           |
| Weight           | 13 kg                        | 14 kg                          |
| HEAD             | Rated: 7 m<br>Max: 11 m      | Rated: 10 m<br>Max: 15 m       |
| FLOW             | Rated: 2.3 L/s<br>Max: 4 L/s | Rated: 3.3 L/s<br>Max: 5.3 L/s |